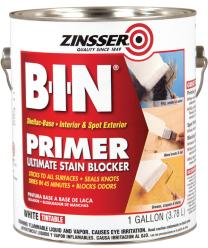

## ZINSSER® B-I-N® SHELLAC PRIMER

**1 Gallon** (WMZ00901/EA)

**5 Gallon** (WMZ00900/EA)

- Excellent adhesion to glossy surfaces without scuff sanding
- Shellac based formula blocks odors and seals severe stains from water, smoke, pre damage and more
- Fast dry for quick re-apply